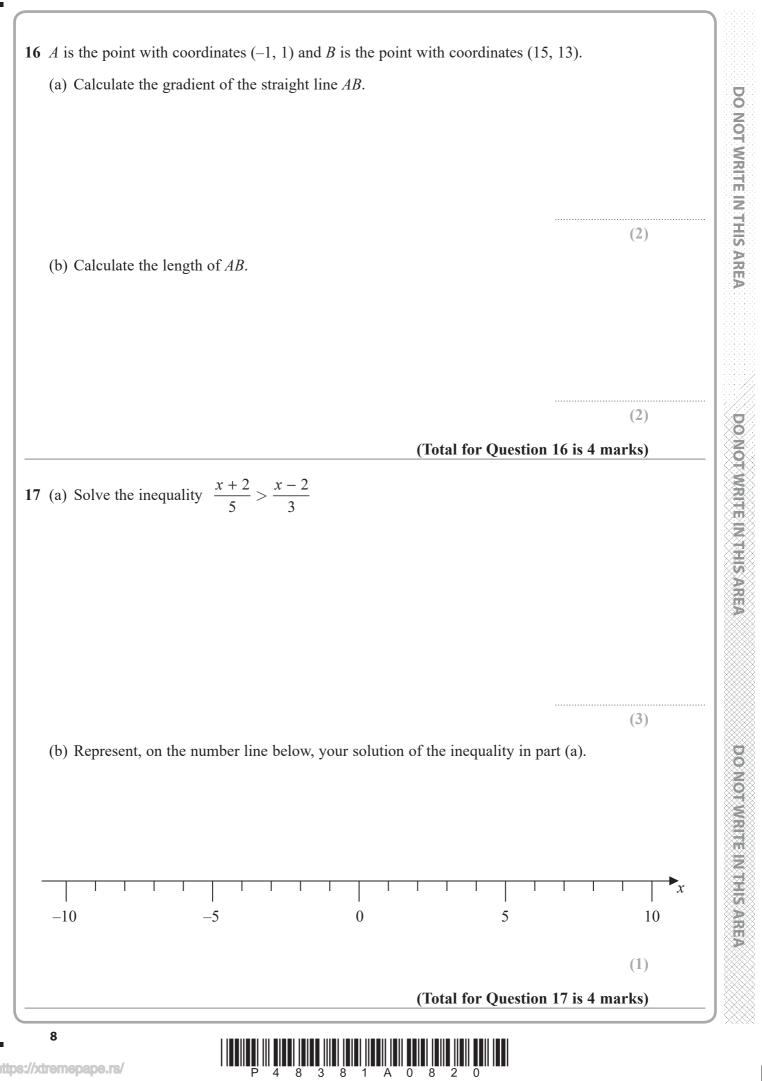

|
|                                                                                                          | (Total for Question 13 is 3 marks) |

14 Arif and Hasan are climbing a vertical wall.Arif is at the point *A* and Hasan is at the point *H*, where *A* is vertically above *H*.

Jamil is standing at the point J on level ground, 15 metres away from the wall.

The angle of elevation of H from J is 20° The angle of elevation of A from J is 35°

Calculate how far, in metres to 3 significant figures, A is above H.

metres

(Total for Question 14 is 3 marks)

**15** *F* is inversely proportional to  $r^2$ *F* = 100 when *r* = 7

Find the positive value of *r* when F = 4

DO NOT WRITE IN THIS AREA

DO NOT WRITE IN THIS AREA

(Total for Question 15 is 4 marks)









4 8 3 8 1 A 0 9 2

0

P 4

DO NOT WRITE IN THIS AREA

DO NOT WRITE IN THIS AREA

DO NOT WRITE IN THIS AREA



0



Diagram **NOT** accurately drawn

In the diagram, *ABCD* is a circle, centre *O*, and *AOC* is a diameter of the circle.  $\angle BAC = 40^{\circ}$  and the chord *BD* is such that  $\angle CBD = 20^{\circ}$ 

The chord BD and the diameter AOC intersect at the point E.

Giving your reasons, find the size, in degrees, of  $\angle ODB$ .

 $\angle ODB = \dots$ 

(Total for Question 19 is 4 marks)



**20** Given that d > 0 and that  $b > ac^2$ , make *d* the subject of  $a = b\left(\frac{1}{c^2} - \frac{1}{d^2}\right)$ Simplify your answer.

P 4 8 3 8 1 A 0 1 1 2 0

DO NOT WRITE IN THIS AREA

DO NOT WRITE IN THIS AREA

21 320 students sat a test. The incomplete table and t