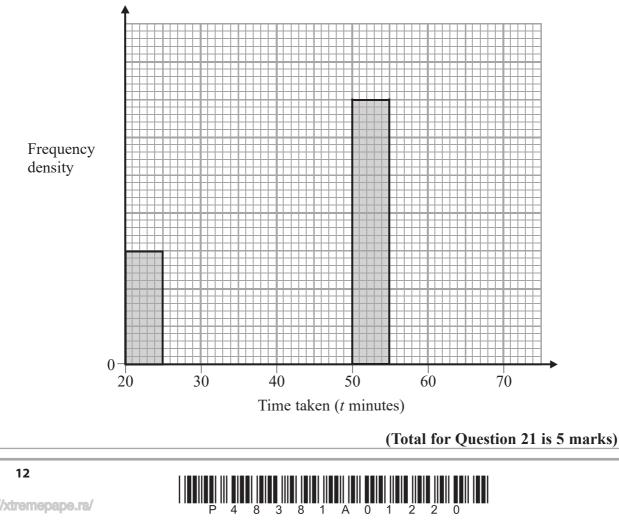

O NOT WRITE IN THIS AREA

DO NOT WRITE IN THIS AREA

21 320 students sat a test. The incomplete table and the incomplete histogram give information about the times taken (t minutes) by the students to complete the test. No student took less than 20 minutes to complete the test and no student took longer than 65 minutes to complete the test.

| Time taken ( <i>t</i> minutes) | Number of students |
|--------------------------------|--------------------|
| $20 < t \leq 25$               |                    |
| $25 < t \leqslant 40$          | 60                 |
| $40 < t \leqslant 50$          | 60                 |
| $50 < t \leq 55$               | 70                 |
| $55 < t \leqslant 65$          |                    |

Use this information to complete the table and the histogram.



22 (a) Given that *m* is an integer, express  $2^{101} + 2^{103}$  in the form  $m \times 2^{100}$ 

- (1)
- (b) Without using a calculator, express  $2^{101} + 2^{103}$  in the form  $n \times 4^{48}$  where *n* is an integer. Show all your working.

(4)

(Total for Question 22 is 5 marks)

23 The determinant of the matrix  $\begin{pmatrix} x & 3x - 1 \\ 4 & 2x \end{pmatrix}$  is equal to -6 Find the values of x.

8

38

0 1

3

А

(Total for Question 23 is 5 marks)

DO NOT WRITE IN THIS AREA

DO NOT WRITE IN THIS AREA

DO NOT WRITE IN THIS AREA

24 В CA ABC is a triangle. Showing all your construction lines, construct (a) the bisector of  $\angle BAC$ , (2) (b) the perpendicular bisector of AC. (2) The point P is equidistant from the sides AB and AC of the triangle **and** equidistant