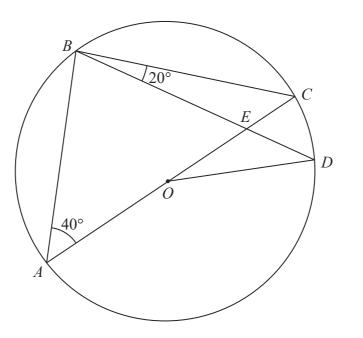

| (Total for Question 13 is 3 marks) |

14 Arif and Hasan are climbing a vertical wall.Arif is at the point *A* and Hasan is at the point *H*, where *A* is vertically above *H*.

Jamil is standing at the point J on level ground, 15 metres away from the wall.

The angle of elevation of H from J is 20° The angle of elevation of A from J is 35°

Calculate how far, in metres to 3 significant figures, A is above H.

metres

(Total for Question 14 is 3 marks)

**15** *F* is inversely proportional to  $r^2$ *F* = 100 when *r* = 7

Find the positive value of *r* when F = 4

DO NOT WRITE IN THIS AREA

DO NOT WRITE IN THIS AREA

(Total for Question 15 is 4 marks)









4 8 3 8 1 A 0 9 2

0

P 4

DO NOT WRITE IN THIS AREA

DO NOT WRITE IN THIS AREA

DO NOT WRITE IN THIS AREA



0



Diagram **NOT** accurately drawn

In the diagram, *ABCD* is a circle, centre *O*, and *AOC* is a diameter of the circle.  $\angle BAC = 40^{\circ}$  and the chord *BD* is such that  $\angle CBD = 20^{\circ}$ 

The chord BD and the diameter AOC intersect at the point E.

Giving your reasons, find the size, in degrees, of  $\angle ODB$ .

 $\angle ODB = \dots$ 

(Total for Question 19 is 4 marks)



**20** Given that d > 0 and that  $b > ac^2$ , make *d* the subject of  $a = b\left(\frac{1}{c^2} - \frac{1}{d^2}\right)$ Simplify your answer.

P 4 8 3 8 1 A 0 1 1 2 0

DO NOT WRITE IN THIS AREA

DO NOT WRITE IN THIS AREA

21 320 students sat a test. The incomplete table and the incomplete histogram give information about the times taken (t minutes) by the students to complete the test. No stu