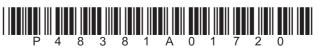

e *ABC* in which  $\angle BAC = 35^{\circ}$  and AB = 7 cm. *D* is a point on *AC* such that *BD* is perpendicular to *AC* and *DC* = 3 cm.

Calculate, to 3 significant figures,

(a) the length, in cm, of *BD*,

26

(b) the area, in  $cm^2$ , of triangle *ABC*.

.....cm<sup>2</sup>

(Total for Question 26 is 5 marks)

https://xtremepape.rs/

P 4 8 3 8 1 A 0 1 6 2 0

DO NOT WRITE IN THIS AREA

DO NOT WRITE IN THIS AREA

DO NOT WRITE IN THIS AREA

(a) Use the factor theorem to show that (x + 2) is a factor of f(x).

 $f(x) = (x + 2)(ax^2 + bx + c)$  where a, b and c are integers.

(b) Find the value of *a*, the value of *b* and the value of *c*.

| <i>a</i> = |     |
|------------|-----|
| <i>b</i> = |     |
| <i>c</i> = | (4) |
|            |     |

(2)

(Total for Question 27 is 6 marks)



 $f: x \mapsto 2x + 3$  $g: x \mapsto 1 + \frac{1}{x} \qquad x \neq 0$ 

(a) Express the composite function gf in the form  $gf: x \mapsto \dots$ 

(b) (i) Express the inverse function  $(gf)^{-1}$  in the form  $(gf)^{-1}: x \mapsto \dots$ 

Write your answer as a simplified single algebraic fraction.

 $(\mathrm{gf})^{-1} \colon x \mapsto$ 

 $gf: x \mapsto$ 

(1)

(ii) State the value of x which must be excluded from any domain of  $(gf)^{-1}$ 

(5)

DO NOT WRITE IN THIS AREA

DO NOT WRITE IN THIS AREA

**DO NOT WRITE IN THIS AREA** 

(Total for Question 28 is 6 marks)

**TOTAL FOR PAPER IS 100 MARKS** 



DO NOT WRITE IN THIS AREA



Do NOT write on this page





Do NOT write on this page