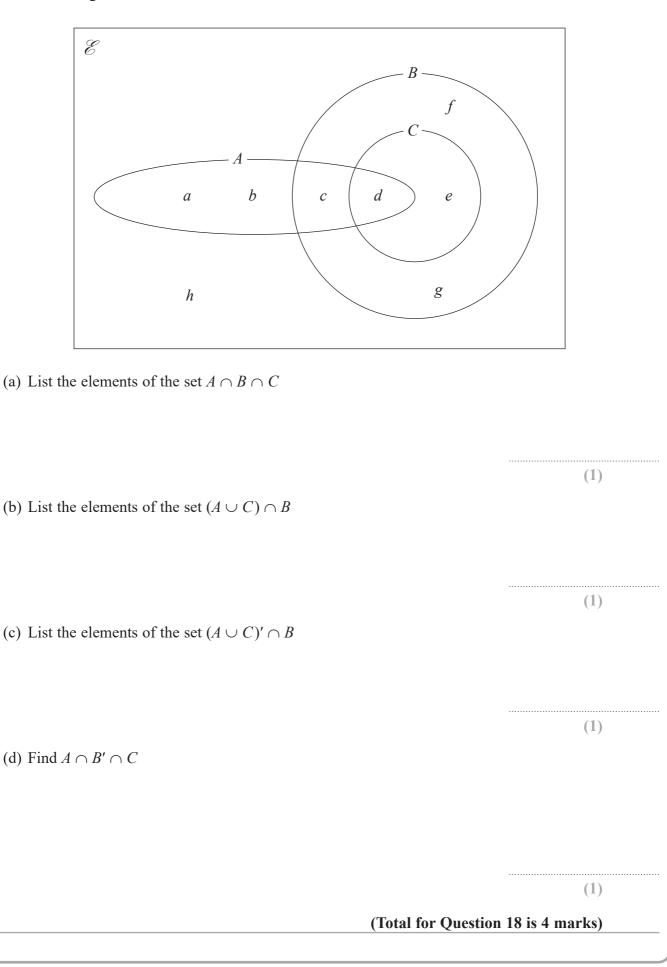

|
|                                                                                                          | (Total for Question 13 is 3 marks) |

14 Arif and Hasan are climbing a vertical wall.Arif is at the point *A* and Hasan is at the point *H*, where *A* is vertically above *H*.

Jamil is standing at the point J on level ground, 15 metres away from the wall.

The angle of elevation of H from J is 20° The angle of elevation of A from J is 35°

Calculate how far, in metres to 3 significant figures, A is above H.

metres

(Total for Question 14 is 3 marks)

**15** *F* is inversely proportional to  $r^2$ *F* = 100 when *r* = 7

Find the positive value of *r* when F = 4

DO NOT WRITE IN THIS AREA

DO NOT WRITE IN THIS AREA

(Total for Question 15 is 4 marks)









4 8 3 8 1 A 0 9 2

0

P 4

DO NOT WRITE IN THIS AREA

DO NOT WRITE IN THIS AREA

DO NOT WRITE IN THIS AREA



0



Diagram **NOT** accurately drawn

In the diagram, *ABCD* is a circle, centre *O*, and *AOC* is a diameter of the circle.  $\angle BAC = 40^{\circ}$  and the chord *BD* is such that  $\angle CBD = 20^{\circ}$ 

The chord BD and the diameter AOC intersect at the point E.

Giving your reasons, find the size, in degrees, of  $\angle ODB$ .

 $\angle ODB = \dots$ 

(Total for Question 19 is 4 marks)



**20** Given that d > 0 and that  $b > ac^2$ , make *d* the subject of  $a = b\left(\frac{1}{c^2} - \frac{1}{d^2}\right)$ Simplify your answer.

P 4 8 3 8 1 A 0 1 1 2 0

DO NOT WRITE IN THIS AREA

DO NOT WRITE IN THIS AREA

21 320 students sat a test. The incomplete table and the i